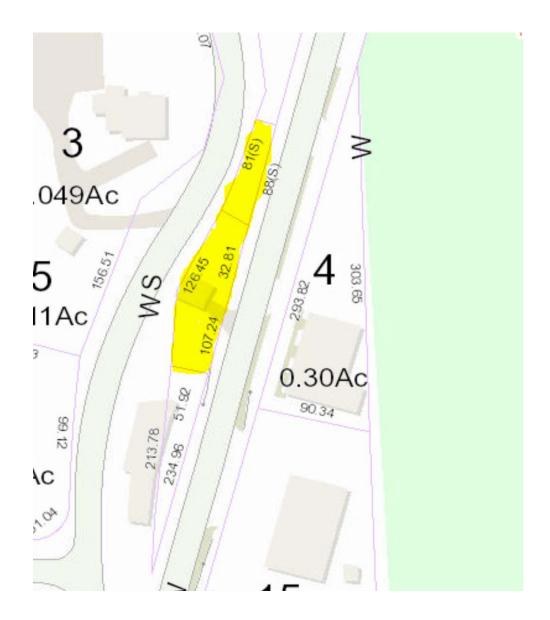

District 2, Water District 4)

#### Improvements: None

#### Wetlands/Flooding:

The site does not appear to be in a designated flood hazard zone. A narrow channel appears to be on the periphery of the property.

- **<u>Roadways:</u>** Both Main Street and Old Mount Kisco Road are two lane paved roadways.
- *Zoning:* CB, Central Business District
- Assessment: 4,400 (total both lots)

*Property Tax:* \$4,611.53\* (total both lots)

\* based on 2017 Town/County/Special Districts, 2016/17 School

# <u>SUBJECT PHOTOGRAPHS</u> 533 – 535 MAIN STREET, ARMONK, NY



Subject Site looking North from Main Street



Subject Site looking Northeast from Old Mount Kisco Road

### <u>SUBJECT LOCATION MAP</u> 533 – 535 MAIN STREET, ARMONK, NY



# <u>SUBJECT TAX MAP</u> 533 - 535 MAIN STREET, ARMONK, NY



## SUBJECT PROPERTY RECORD CARDS 533 – 535 MAIN STREET, ARMONK, NY

| TREET: # 535                 | marin                       | St.         |                                        |            |                    |             |                  |                  | Sec                            | Y UN SEC.                    | ×                                       | LOT MAP                     |
|------------------------------|-----------------------------|-------------|----------------------------------------|------------|--------------------|-------------|------------------|------------------|--------------------------------|------------------------------|-----------------------------------------|-----------------------------|
|                              | mot v