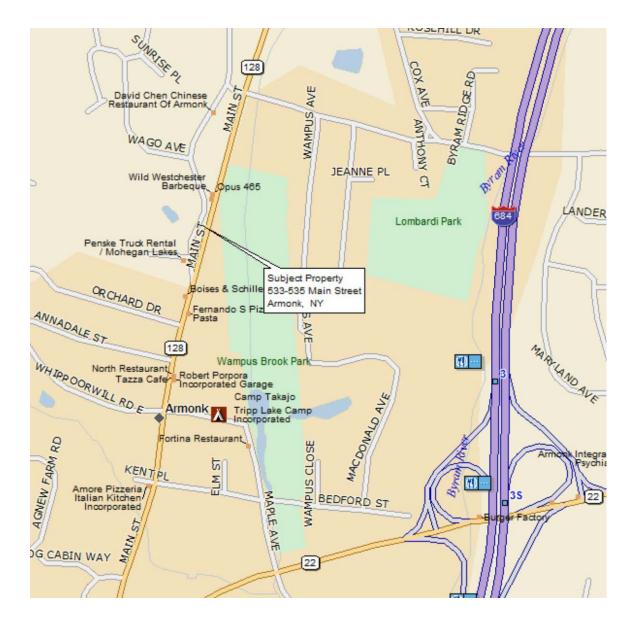

t to Old Mount Kisco Road
- *<u>Utilities:</u>* Public (Sewer District 2, Water District 4)

#### Improvements: None

#### Wetlands/Flooding:

The site does not appear to be in a designated flood hazard zone. A narrow channel appears to be on the periphery of the property.

- **<u>Roadways:</u>** Both Main Street and Old Mount Kisco Road are two lane paved roadways.
- *Zoning:* CB, Central Business District
- Assessment: 4,400 (total both lots)

*Property Tax:* \$4,611.53\* (total both lots)

\* based on 2017 Town/County/Special Districts, 2016/17 School

# <u>SUBJECT PHOTOGRAPHS</u> 533 – 535 MAIN STREET, ARMONK, NY



Subject Site looking North from Main Street



Subject Site looking Northeast from Old Mount Kisco Road

### <u>SUBJECT LOCATION MAP</u> 533 – 535 MAIN STREET, ARMONK, NY



# <u>SUBJECT TAX MAP</u> 533 - 535 MAIN STREET, ARMONK, NY



## SUBJECT PROPERTY RECORD CARDS 533 – 535 MAIN STREET, ARMONK, NY

| TREET: # 535                 | marin                       | St.         |                                        |            |                    |             |                  |                  | Sec                            | Y UN SEC.                    | ×                                       | LOT MAP                     |
|------------------------------|-----------------------------|-------------|----------------------------------------|------------|--------------------|-------------|------------------|------------------|--------------------------------|------------------------------|-----------------------------------------|-------------------