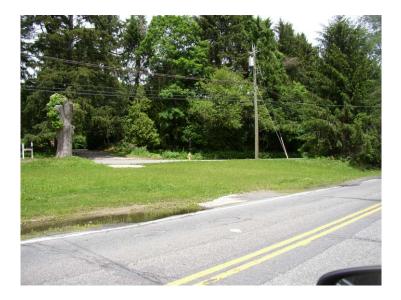

# <u>SUBJECT PHOTOGRAPHS</u> 533 – 535 MAIN STREET, ARMONK, NY

Subject Site looking North from Main Street

Subject Site looking Northeast from Old Mount Kisco Road