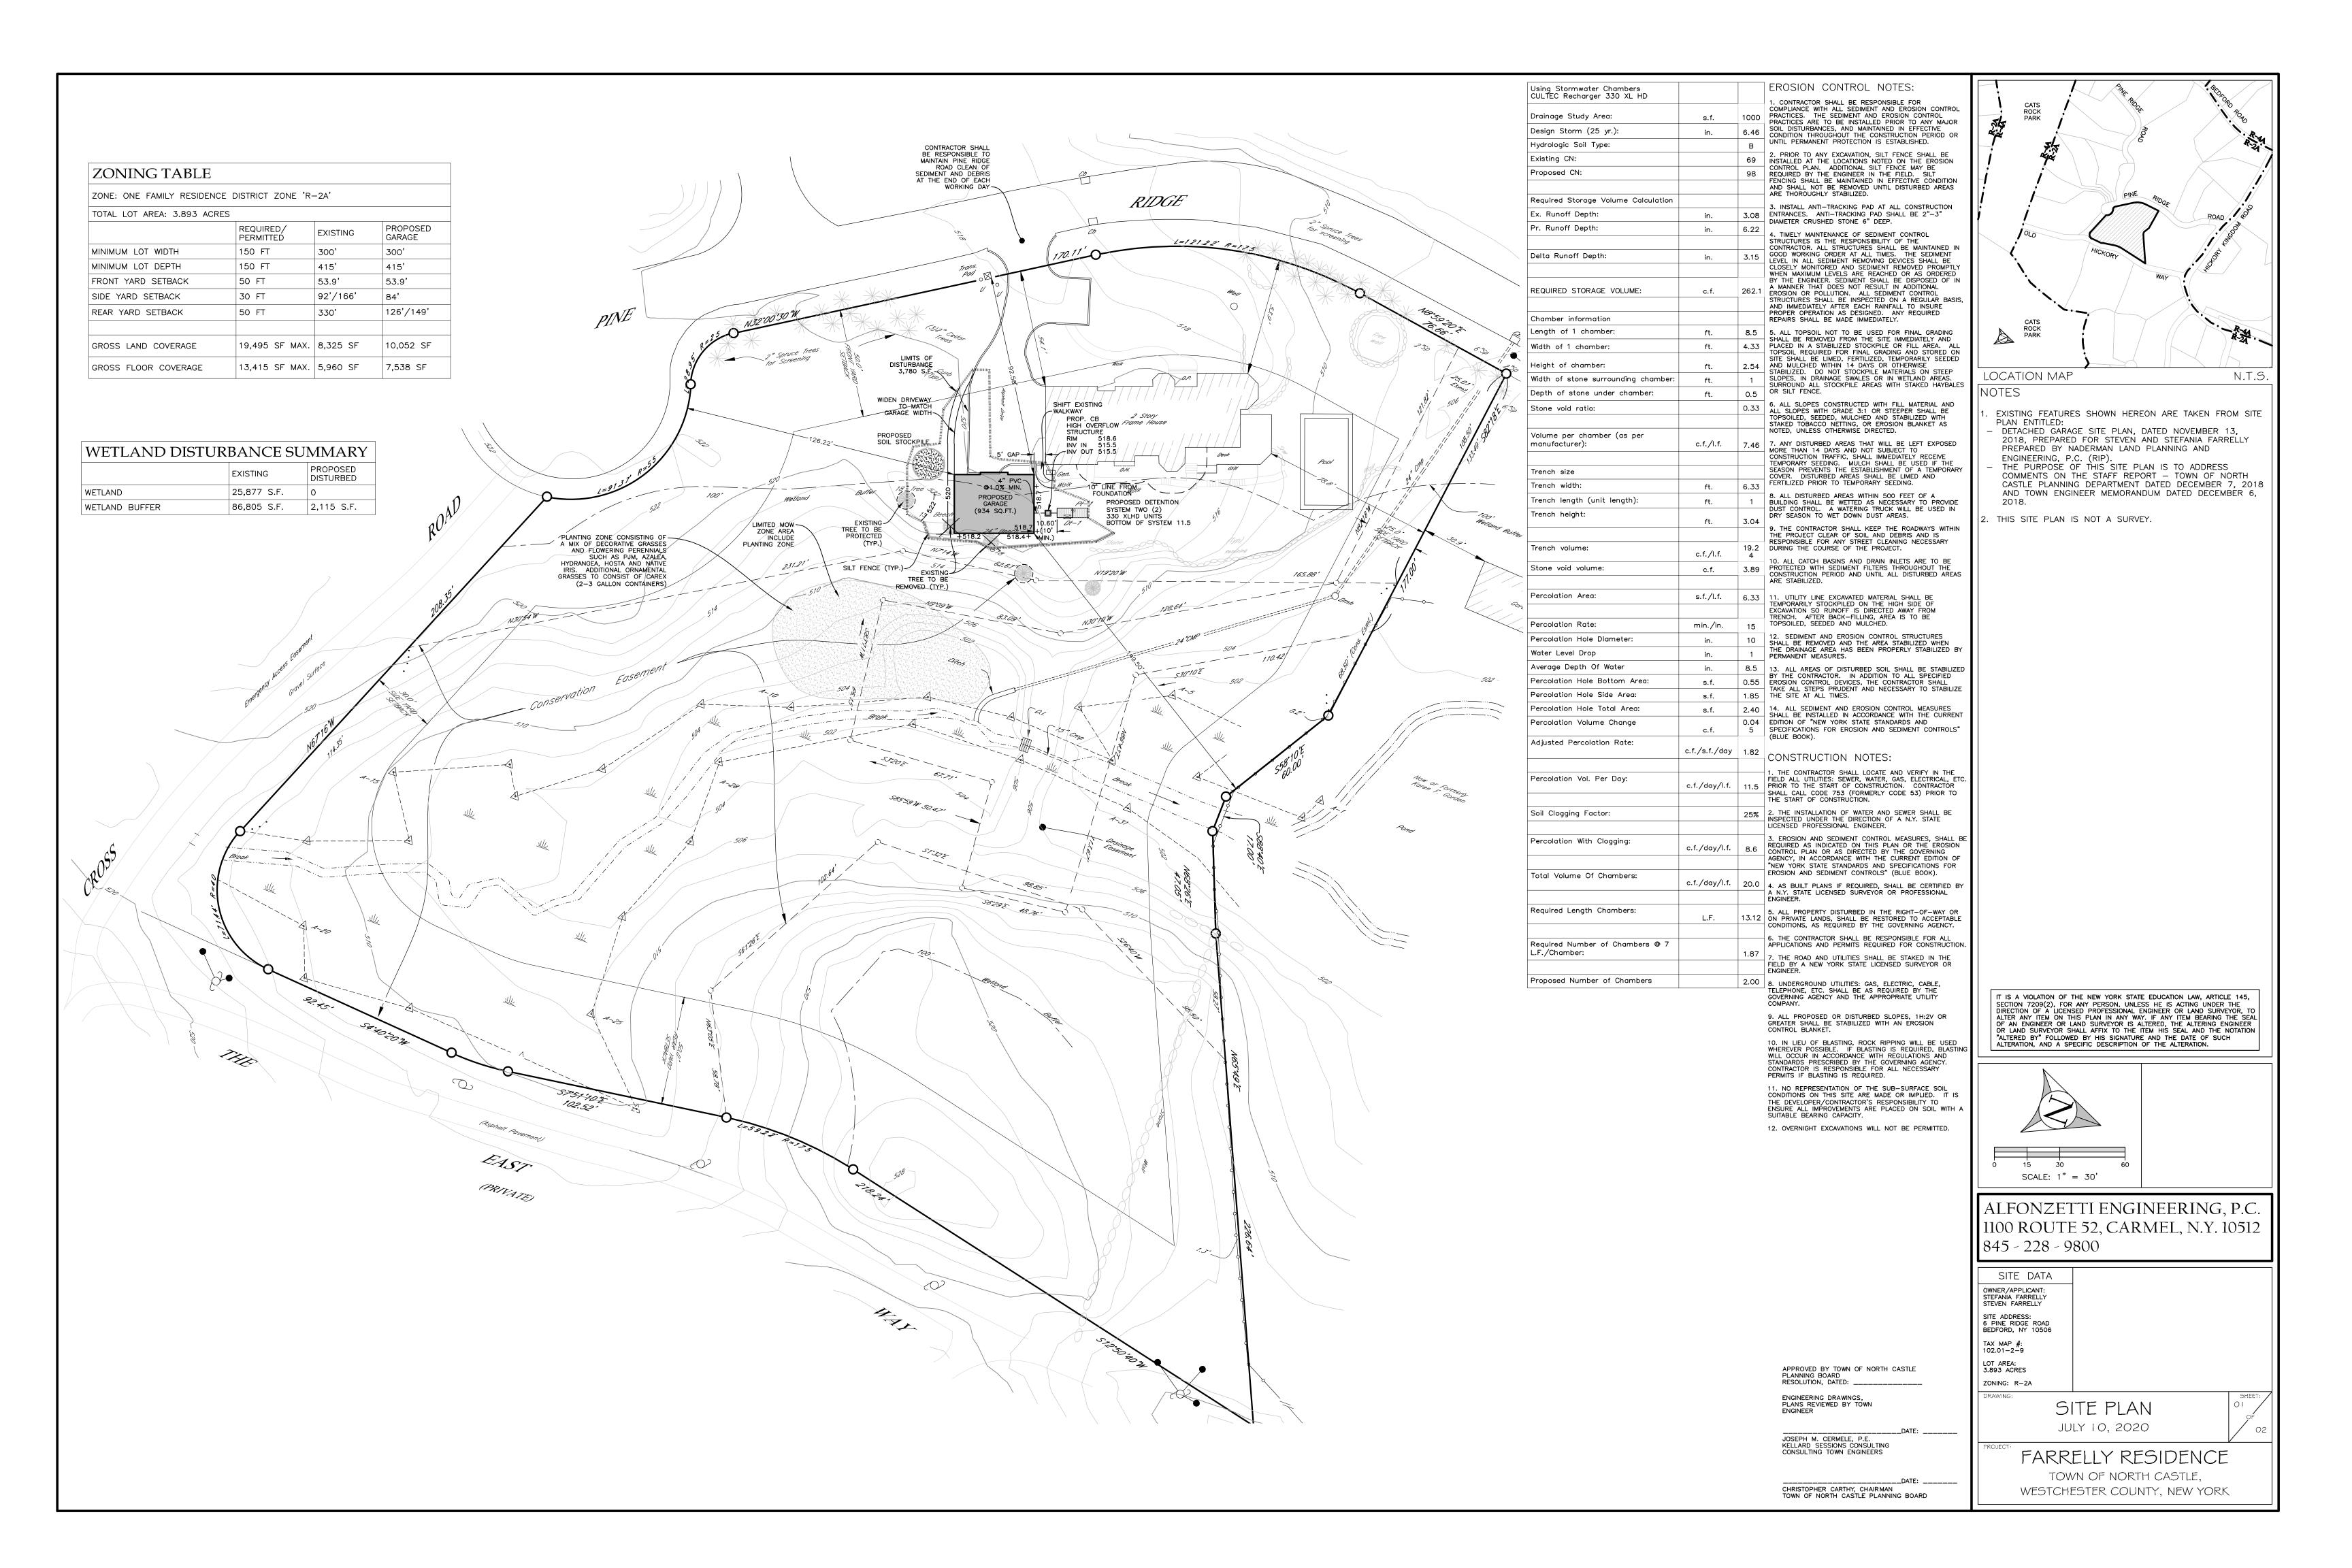

July 13, 2020

Re:

Farrelly Residence/6 Pine ridge Rd.

Town of North Castle

Adam:

For your use, please find enclosed one (1) copy the following:

- Site Plan, dated July 10, 2020, Farrelly Residence, Town of North Castle, Westchester County, New York.
- Site Details, dated July 10, 2020, Farrelly Residence, Town of North Castle, Westchester County, New York.

We are requesting placement on the next Planning Board agenda, to re-introduce the project to the Planning Board again. The project was last in front of the Planning Board in December or 2018. The project has not changed. We have conducted field testing and provided stormwater mitigation, and addressed other comments.