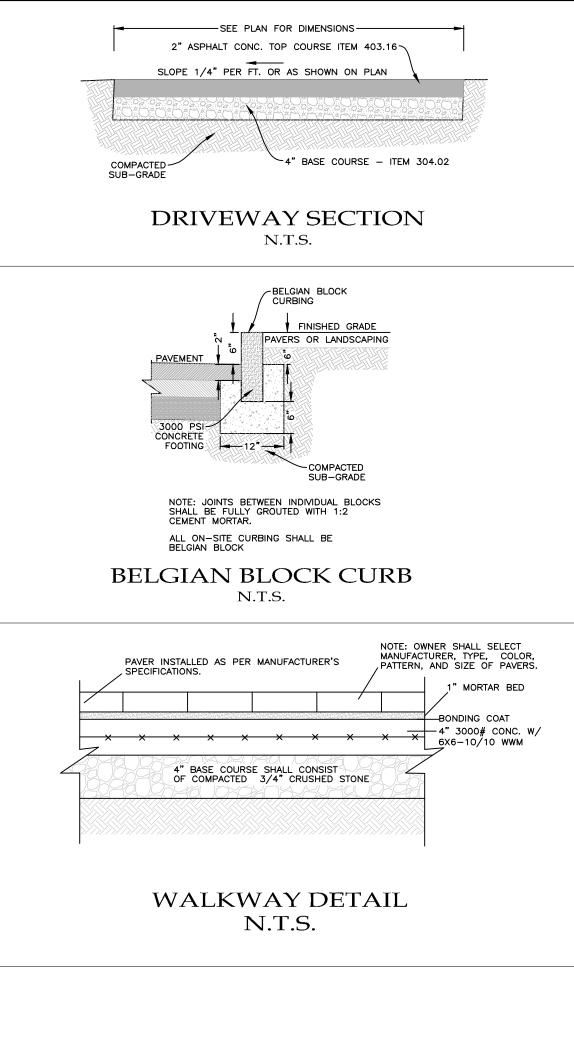

July 13, 2020

Re:

Farrelly Residence/6 Pine ridge Rd.

Town of North Castle

Adam:

For your use, please find enclosed one (1) copy the following:

- Site Plan, dated July 10, 2020, Farrelly Residence, Town of North Castle, Westchester County, New York.
- Site Details, dated July 10, 2020, Farrelly Residence, Town of North Castle, Westchester County, New York.

We are requesting placement on the next Planning Board agenda, to re-introduce the project to the Planning Board again. The project was last in front of the Planning Board in December or 2018. The project has not changed. We have conducted field testing and provided stormwater mitigation, and addressed other comments.