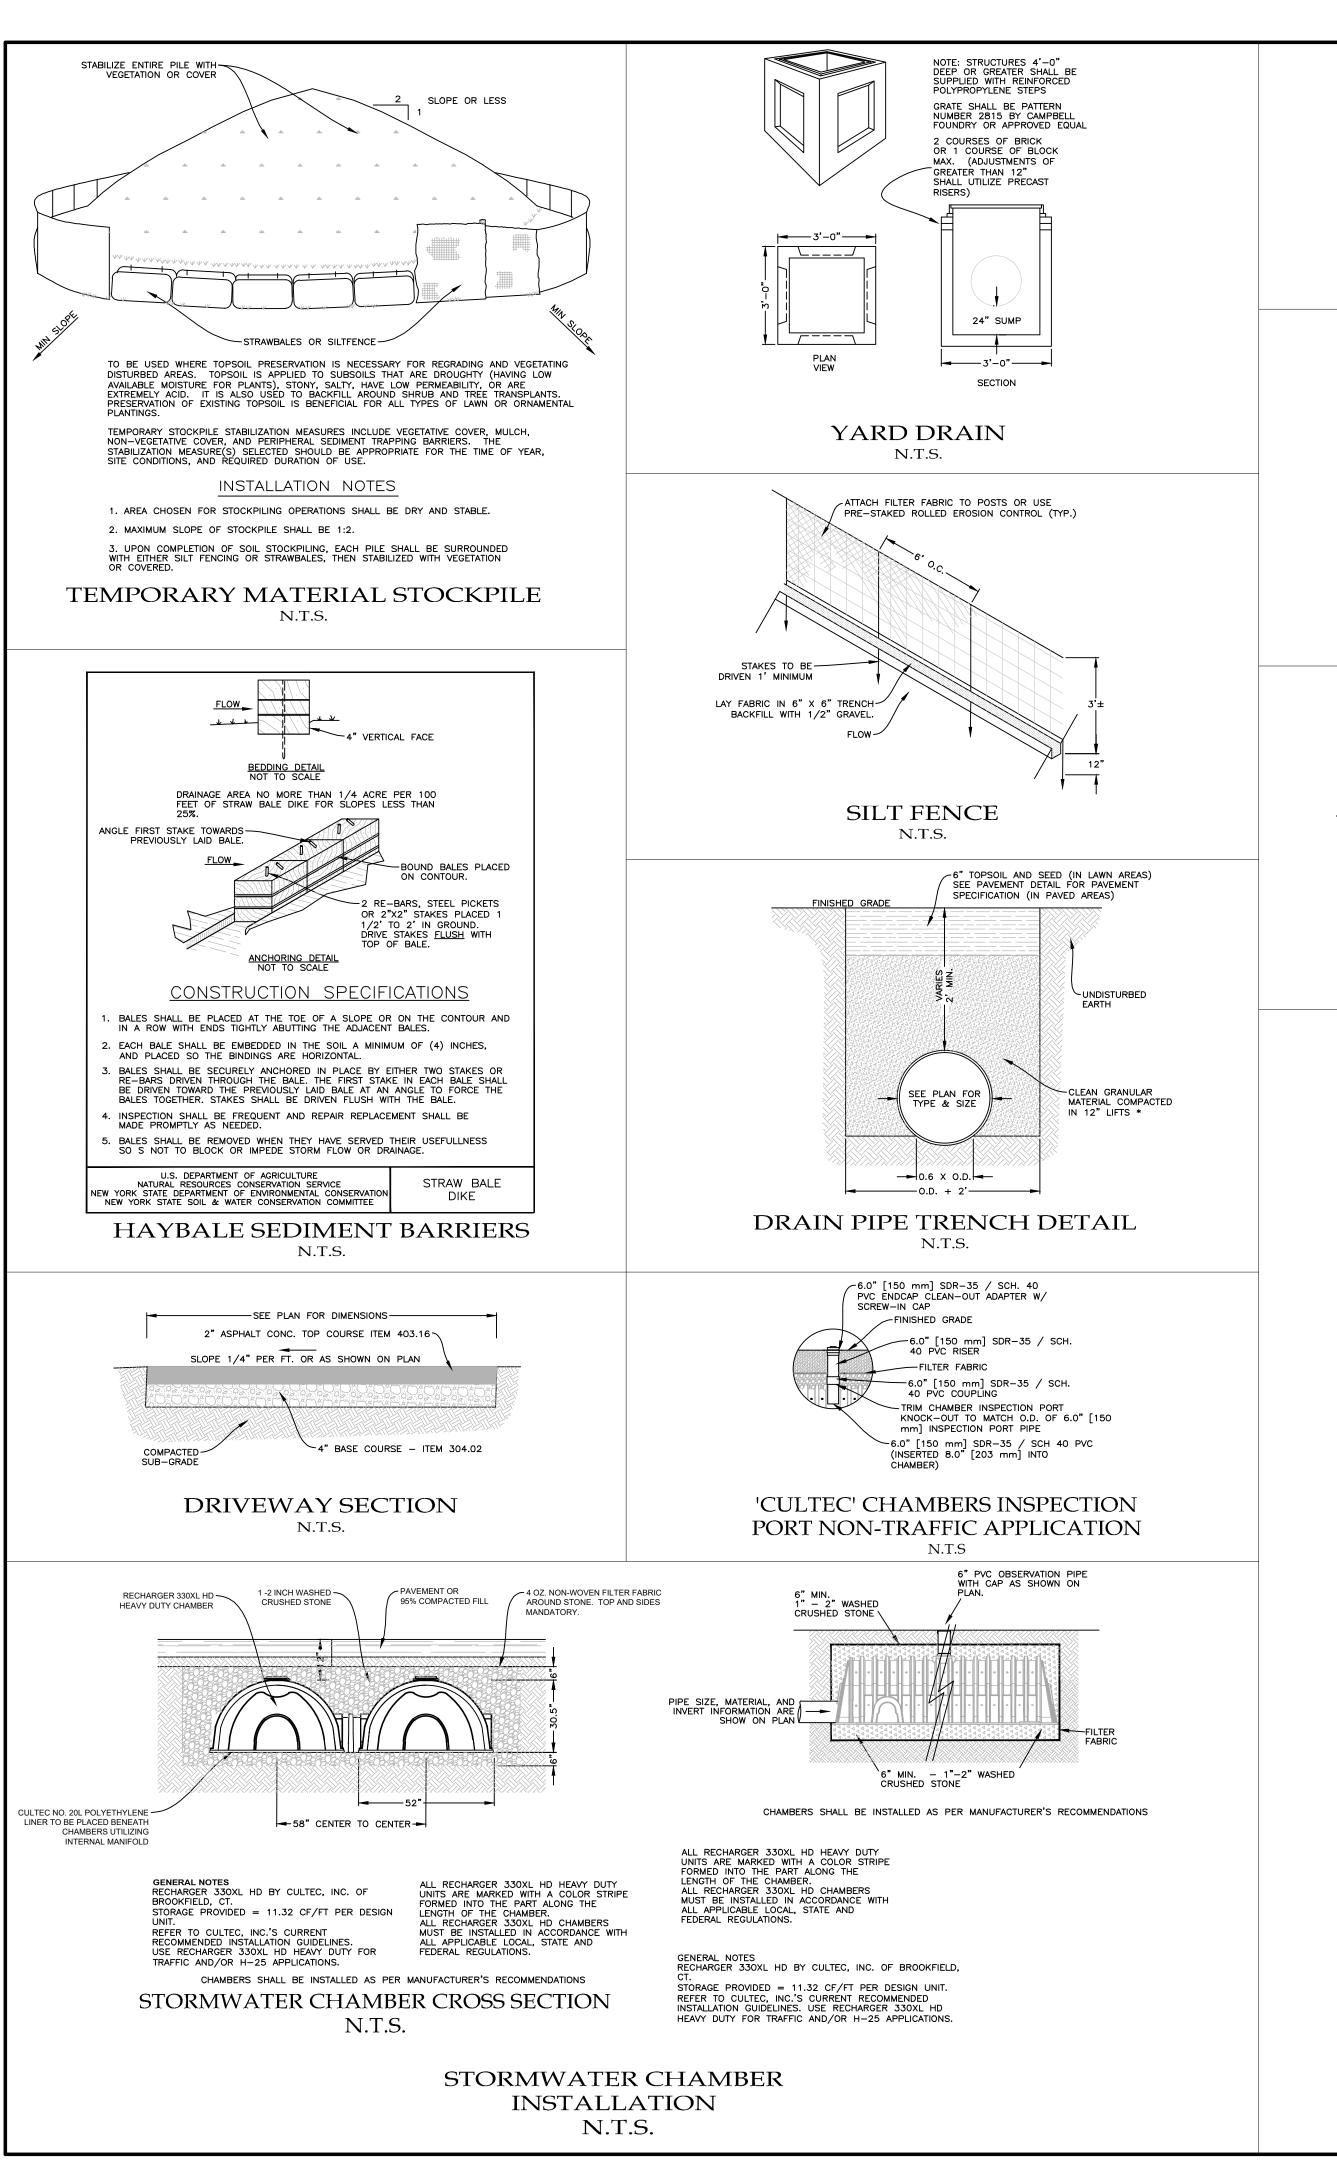

July 13, 2020

Re:

Farrelly Residence/6 Pine ridge Rd.

Town of North Castle

Adam:

For your use, please find enclosed one (1) copy the following:

- Site Plan, dated July 10, 2020, Farrelly Residence, Town of North Castle, Westchester County, New York.
- Site Details, dated July 10, 2020, Farrelly Residence, Town of North Castle, Westchester County, New York.

We are requesting placement on the next Planning Board agenda, to re-introduce the project to the Planning Board again. The project was last in front of the Planning Board in December or 2018. The project has not changed. We have conducted field testing and provided stormwater mitigation, and addressed other comments.