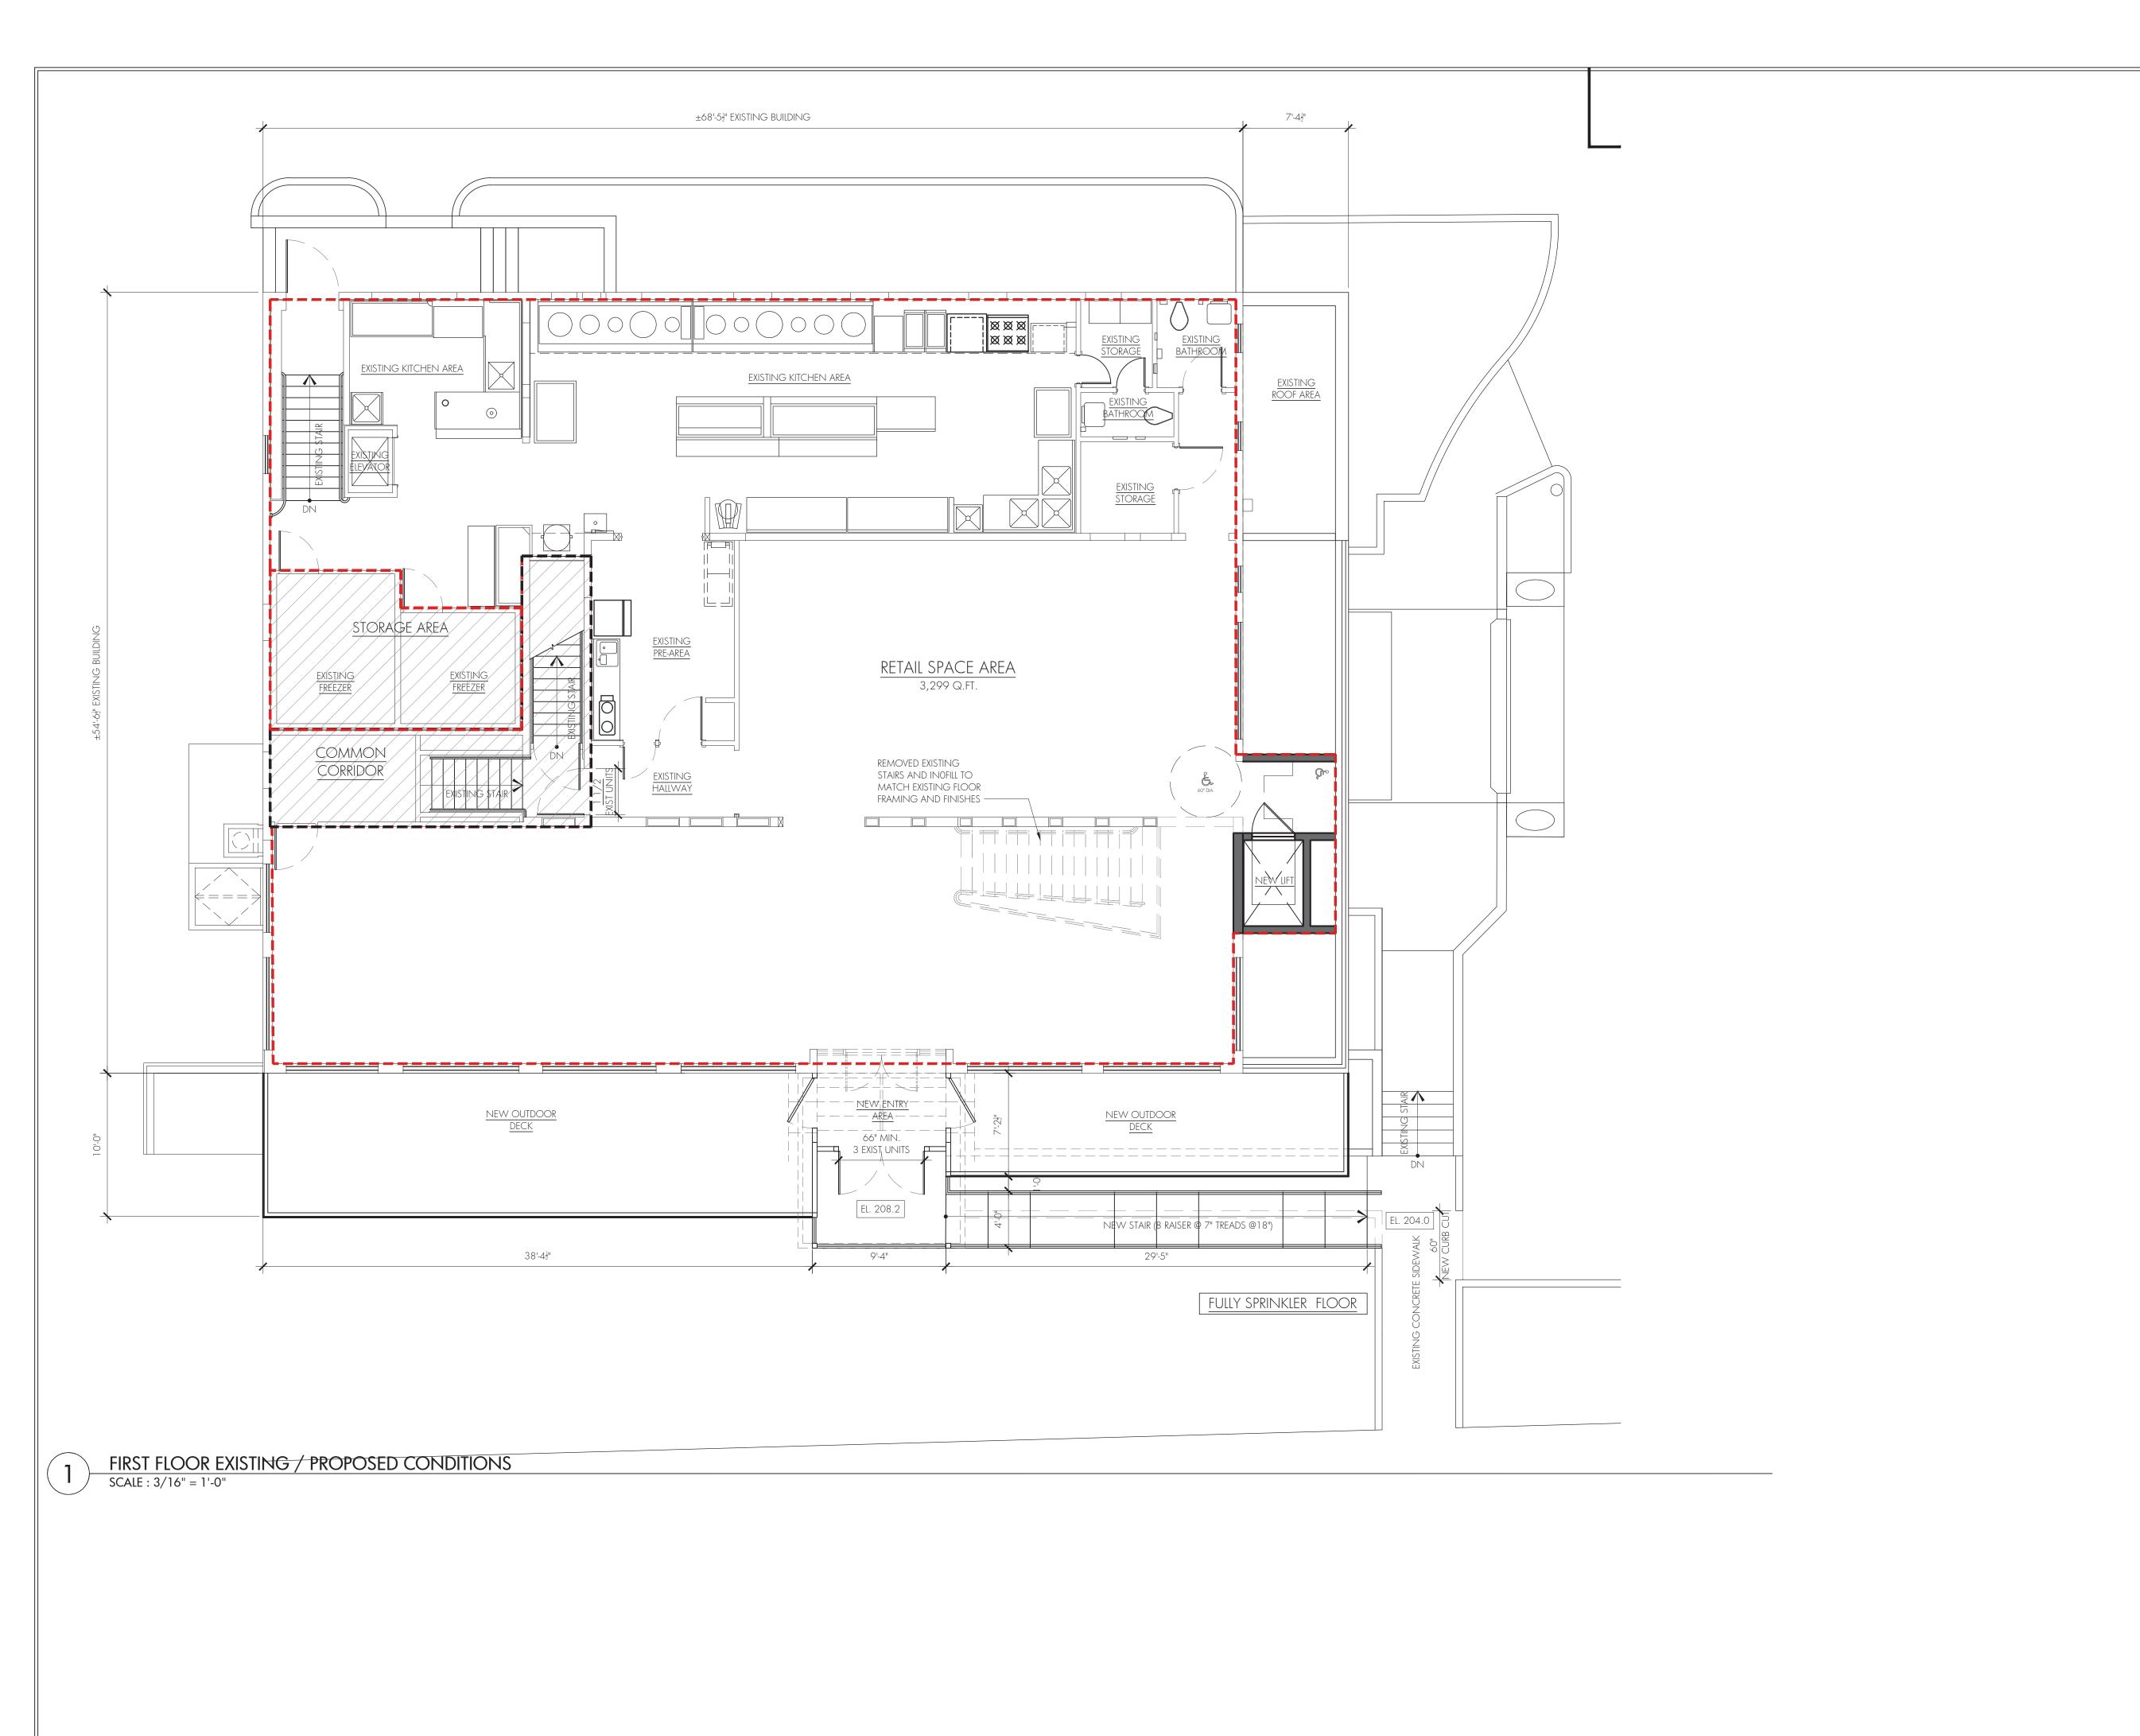

|                                                     | PROJECT DATA                                                                                                                                                                                                                                                                                                                                                                                                                                                                                                                                                                                                                                                                                                                                                                                                                                                                                                                                                                                                                                                                                                                                                                                                                                                                                                                                                                                                                                                                                                                                                                                                                                                                                                                                                                                                                                                                                                                                                                                                                                                                                                                   |                                                                            |
|-----------------------------------------------------|--------------------------------------------------------------------------------------------------------------------------------------------------------------------------------------------------------------------------------------------------------------------------------------------------------------------------------------------------------------------------------------------------------------------------------------------------------------------------------------------------------------------------------------------------------------------------------------------------------------------------------------------------------------------------------------------------------------------------------------------------------------------------------------------------------------------------------------------------------------------------------------------------------------------------------------------------------------------------------------------------------------------------------------------------------------------------------------------------------------------------------------------------------------------------------------------------------------------------------------------------------------------------------------------------------------------------------------------------------------------------------------------------------------------------------------------------------------------------------------------------------------------------------------------------------------------------------------------------------------------------------------------------------------------------------------------------------------------------------------------------------------------------------------------------------------------------------------------------------------------------------------------------------------------------------------------------------------------------------------------------------------------------------------------------------------------------------------------------------------------------------|----------------------------------------------------------------------------|
| PROJECT DESCRIPTION:                                | remodeling of front elevation and creating 3 bedroom apartment on 4th floor                                                                                                                                                                                                                                                                                                                                                                                                                                                                                                                                                                                                                                                                                                                                                                                                                                                                                                                                                                                                                                                                                                                                                                                                                                                                                                                                                                                                                                                                                                                                                                                                                                                                                                                                                                                                                                                                                                                                                                                                                                                    |                                                                            |
| TAX PARCEL NUMBER:                                  | SECTION: 122.16 BLOCK: 3 LOT: 15                                                                                                                                                                                                                                                                                                                                                                                                                                                                                                                                                                                                                                                                                                                                                                                                                                                                                                                                                                                                                                                                                                                                                                                                                                                                                                                                                                                                                                                                                                                                                                                                                                                                                                                                                                                                                                                                                                                                                                                                                                                                                               |                                                                            |
| ZONING:                                             | "CB"                                                                                                                                                                                                                                                                                                                                                                                                                                                                                                                                                                                                                                                                                                                                                                                                                                                                                                                                                                                                                                                                                                                                                                                                                                                                                                                                                                                                                                                                                                                                                                                                                                                                                                                                                                                                                                                                                                                                                                                                                                                                                                                           |                                                                            |
| ADDRESS:                                            | 736 N BROADWAY, WHITE PLAINS, NY 10603                                                                                                                                                                                                                                                                                                                                                                                                                                                                                                                                                                                                                                                                                                                                                                                                                                                                                                                                                                                                                                                                                                                                                                                                                                                                                                                                                                                                                                                                                                                                                                                                                                                                                                                                                                                                                                                                                                                                                                                                                                                                                         |                                                                            |
|                                                     | FOUR STORY HEIGHT BUILDING BASEMENT ACCESS AT THIS LEVEL NYS BUILDING CODE 2015 EXISTING BUILDING CODE ALTERA                                                                                                                                                                                                                                                                                                                                                                                                                                                                                                                                                                                                                                                                                                                                                                                                                                                                                                                                                                                                                                                                                                                                                                                                                                                                                                                                                                                                                                                                                                                                                                                                                                                                                                                                                                                                                                                                                                                                                                                                                  | TION TYPE 2.                                                               |
| governing codes:                                    | ALL WORK SHALL CONFORM TO THE LATEST NEW YORK STATI<br>CODES, NYS BUILDING CODE 2015 EXISTING BUILDING COD                                                                                                                                                                                                                                                                                                                                                                                                                                                                                                                                                                                                                                                                                                                                                                                                                                                                                                                                                                                                                                                                                                                                                                                                                                                                                                                                                                                                                                                                                                                                                                                                                                                                                                                                                                                                                                                                                                                                                                                                                     | •                                                                          |
|                                                     | PROPOSED SCOPE OF WORK IS IN ACCORDANCE WITH THE BUILDING CODE, 2015 INTERNATIONAL BUILDING CODE, AN UNIFORM CODE SUPPLEMENT. THE OCCUPANCY FOR THE PROPERTY OF THE PROPERTY O | d the 2017 New York State                                                  |
| OCCUPANCY TYPE:<br>BCNYS SECT 303<br>BCNYS SECT 602 | CONSTRUCTION TYPE:II A. OCCUPANCY CLASSIFICATIONS= "B, M AND RESIDENTIAL."                                                                                                                                                                                                                                                                                                                                                                                                                                                                                                                                                                                                                                                                                                                                                                                                                                                                                                                                                                                                                                                                                                                                                                                                                                                                                                                                                                                                                                                                                                                                                                                                                                                                                                                                                                                                                                                                                                                                                                                                                                                     |                                                                            |
| SPRINKLERED:                                        | ENTIRE BUILDING IS FULLY SPRINKLER                                                                                                                                                                                                                                                                                                                                                                                                                                                                                                                                                                                                                                                                                                                                                                                                                                                                                                                                                                                                                                                                                                                                                                                                                                                                                                                                                                                                                                                                                                                                                                                                                                                                                                                                                                                                                                                                                                                                                                                                                                                                                             |                                                                            |
| OCCUPANICY IOAD                                     | TOTAL AREA= 4,110 SQ.FT. 3809/1864                                                                                                                                                                                                                                                                                                                                                                                                                                                                                                                                                                                                                                                                                                                                                                                                                                                                                                                                                                                                                                                                                                                                                                                                                                                                                                                                                                                                                                                                                                                                                                                                                                                                                                                                                                                                                                                                                                                                                                                                                                                                                             | EXITS:                                                                     |
| OCCUPANCY LOAD:<br>TABLE 1004.1.2                   | GROUND FLOOR  M-MERCANTILE OCCUPANCY= 3198 SF/60=54 PERSONS  STOCK OCCUPANCY = 912 SF/300= 4 PERSONS  TOTAL= 58 PERSONS                                                                                                                                                                                                                                                                                                                                                                                                                                                                                                                                                                                                                                                                                                                                                                                                                                                                                                                                                                                                                                                                                                                                                                                                                                                                                                                                                                                                                                                                                                                                                                                                                                                                                                                                                                                                                                                                                                                                                                                                        | TWO EXIT IS REQUIRED AS PER<br>CODE TABLE 1006.3.1<br>PROVIDED TWO EXITS   |
|                                                     | 1ST FLOOR  M-MERCANTILE OCCUPANCY= 3299 SF/60= 55 PERSONS  STOCK OCCUPANCY = 510 SF/300= 2 PERSONS  TOTAL= 57 PERSONS                                                                                                                                                                                                                                                                                                                                                                                                                                                                                                                                                                                                                                                                                                                                                                                                                                                                                                                                                                                                                                                                                                                                                                                                                                                                                                                                                                                                                                                                                                                                                                                                                                                                                                                                                                                                                                                                                                                                                                                                          | TWO EXIT IS REQUIRED AS PER CODE TABLE 1006.3.1 PROVIDED TWO EXITS         |
|                                                     | 2ND FLOOR  R-RESIDENTIAL OCCUPANCY= 1603 SF/200=8 PERSONS  STOCK OCCUPANCY = 261 SF/300=1 PERSONS  TOTAL= 9 PERSONS                                                                                                                                                                                                                                                                                                                                                                                                                                                                                                                                                                                                                                                                                                                                                                                                                                                                                                                                                                                                                                                                                                                                                                                                                                                                                                                                                                                                                                                                                                                                                                                                                                                                                                                                                                                                                                                                                                                                                                                                            | ONE EXIT IS REQUIRED AS PER<br>CODE TABLE 1006.3.2(2)<br>PROVIDED ONE EXIT |
|                                                     | 3RD FLOOR  STOCK OCCUPANCY = 978 SF/300= 4 PERSONS TOTAL= 4 PERSONS                                                                                                                                                                                                                                                                                                                                                                                                                                                                                                                                                                                                                                                                                                                                                                                                                                                                                                                                                                                                                                                                                                                                                                                                                                                                                                                                                                                                                                                                                                                                                                                                                                                                                                                                                                                                                                                                                                                                                                                                                                                            | ONE EXIT IS REQUIRED AS PER<br>CODE TABLE 1006.3.2(2)<br>PROVIDED ONE EXIT |
| BUILDING USES:                                      | GROUND FLOOR = M-MERCANTILE  1 ST FLOOR = M-MERCANTILE  2 ND FLOOR = RESIDENTIAL  3 RD FLOOR = STOCK  FIRE SEPARATION OF 2 HRS TO BE USE FOR NEW  WORK.                                                                                                                                                                                                                                                                                                                                                                                                                                                                                                                                                                                                                                                                                                                                                                                                                                                                                                                                                                                                                                                                                                                                                                                                                                                                                                                                                                                                                                                                                                                                                                                                                                                                                                                                                                                                                                                                                                                                                                        |                                                                            |