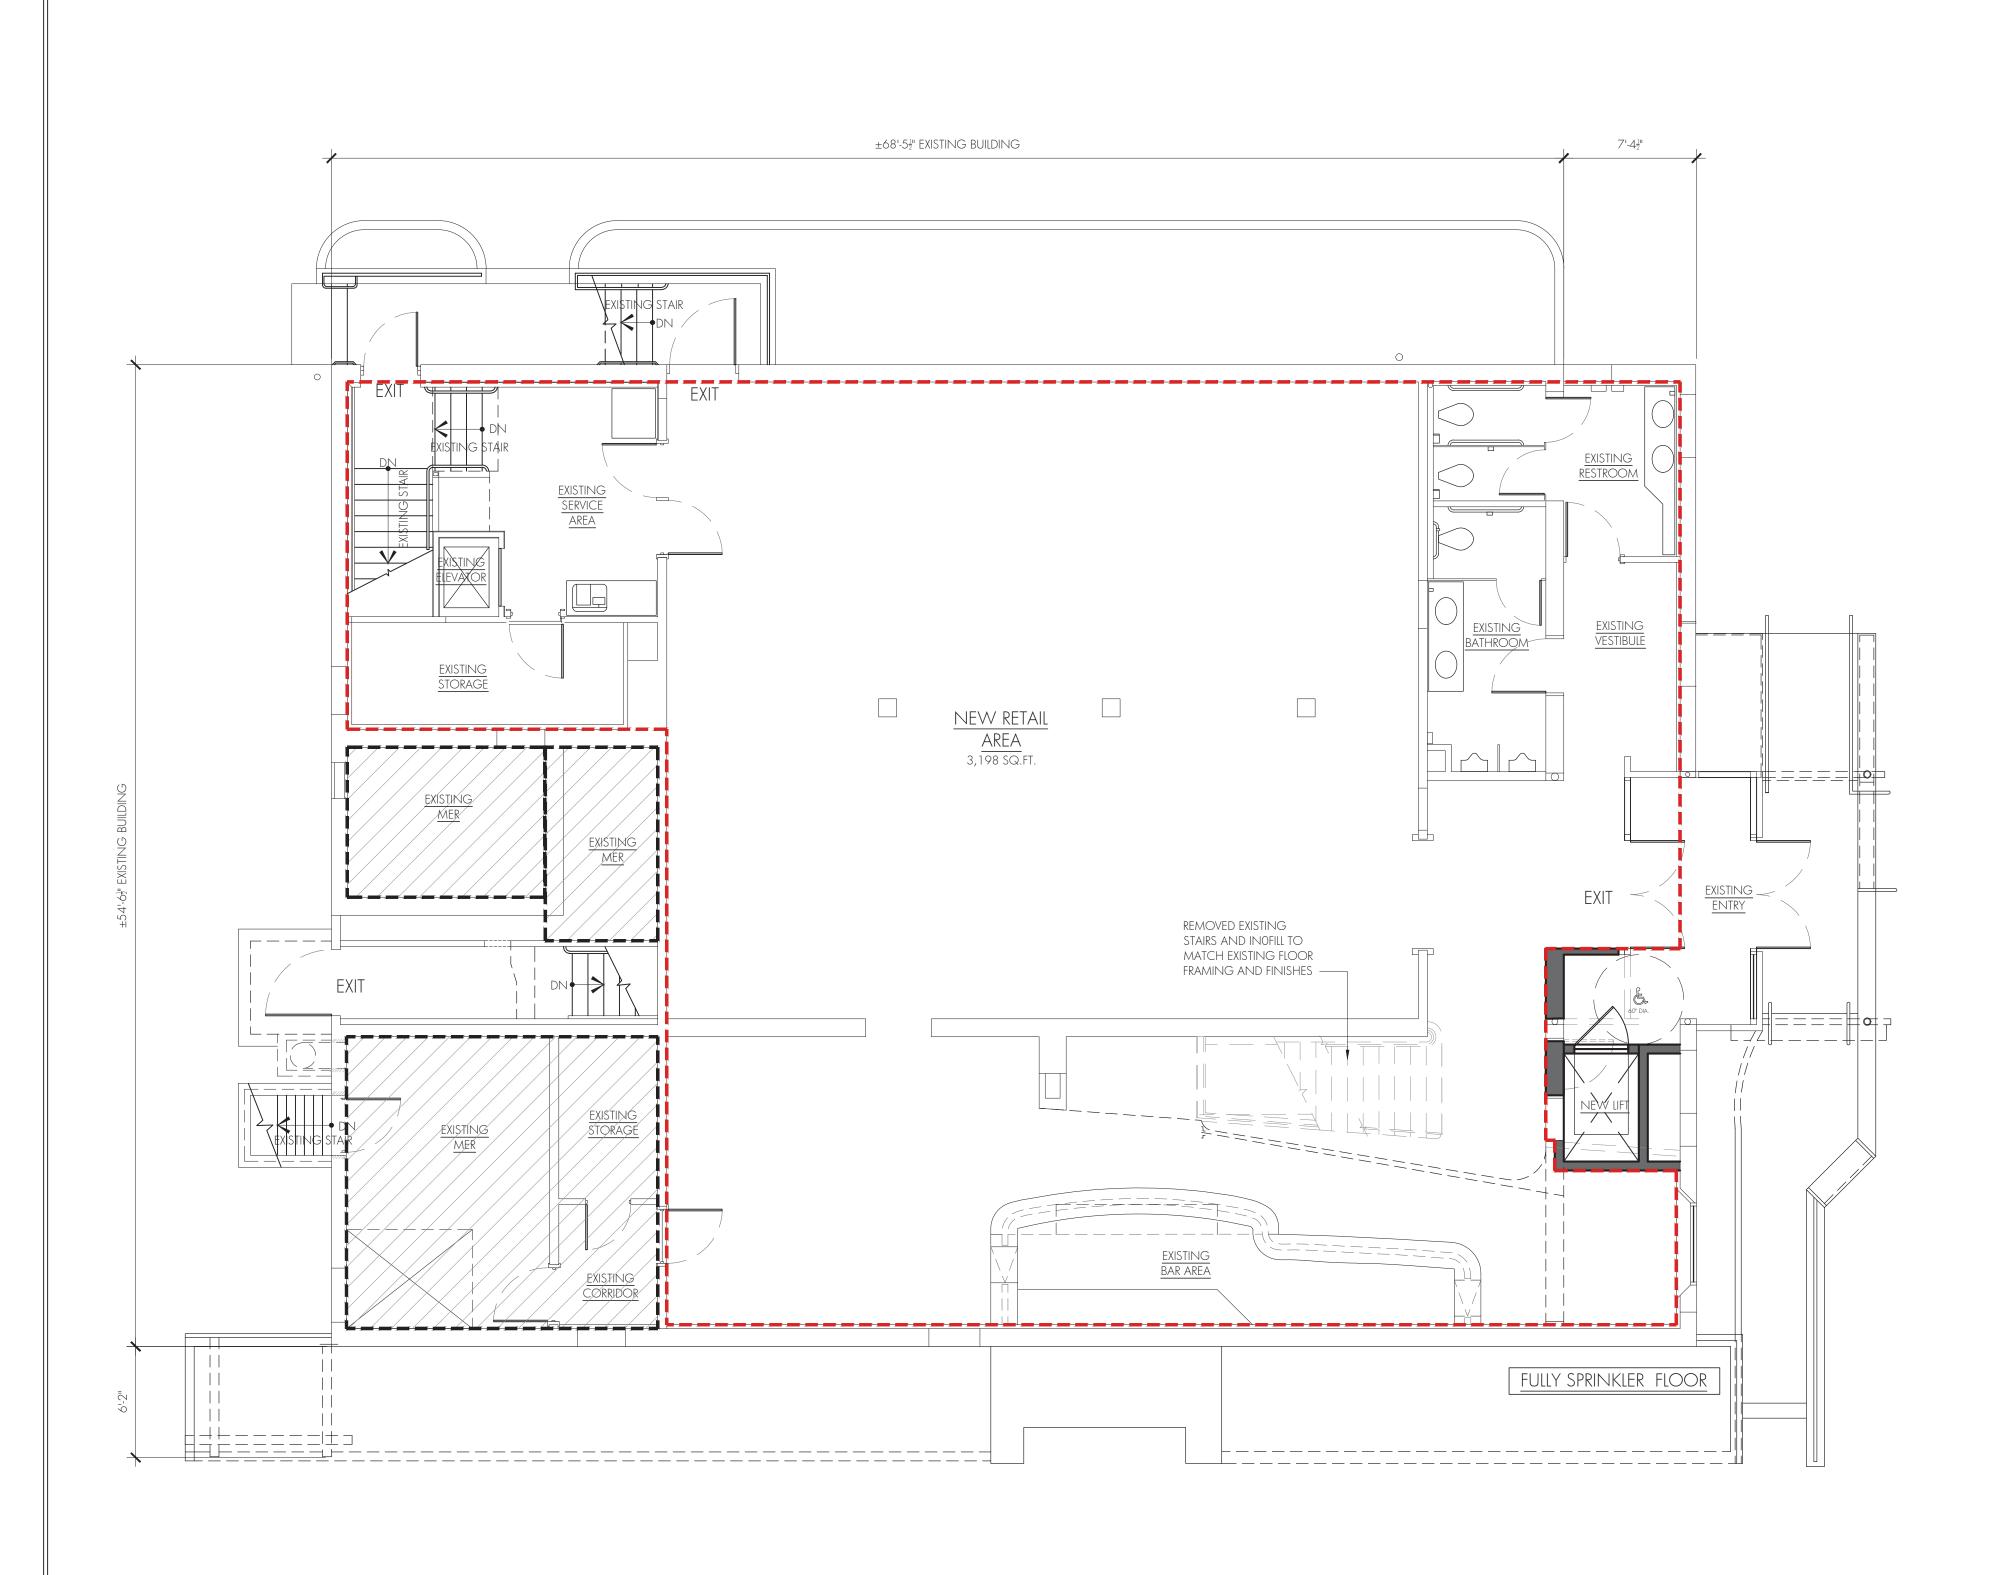

|                                                     | PROJECT DATA                                                                                                                                                                                                                                                                                                                                                                                                                                                                                                                                                                                                                                                                                                                                                                                                                                                                                                                                                                                                                                                                                                                                                                                                                                                                                                                                                                                                                                                                                                                                                                                                                                                                                                                                                                                                                                                                                                                                                                                                                                                                                                                   |                                                                            |
|-----------------------------------------------------|--------------------------------------------------------------------------------------------------------------------------------------------------------------------------------------------------------------------------------------------------------------------------------------------------------------------------------------------------------------------------------------------------------------------------------------------------------------------------------------------------------------------------------------------------------------------------------------------------------------------------------------------------------------------------------------------------------------------------------------------------------------------------------------------------------------------------------------------------------------------------------------------------------------------------------------------------------------------------------------------------------------------------------------------------------------------------------------------------------------------------------------------------------------------------------------------------------------------------------------------------------------------------------------------------------------------------------------------------------------------------------------------------------------------------------------------------------------------------------------------------------------------------------------------------------------------------------------------------------------------------------------------------------------------------------------------------------------------------------------------------------------------------------------------------------------------------------------------------------------------------------------------------------------------------------------------------------------------------------------------------------------------------------------------------------------------------------------------------------------------------------|----------------------------------------------------------------------------|
| PROJECT DESCRIPTION:                                | remodeling of front elevation and creating 3 bedroom apartment on 4th floor                                                                                                                                                                                                                                                                                                                                                                                                                                                                                                                                                                                                                                                                                                                                                                                                                                                                                                                                                                                                                                                                                                                                                                                                                                                                                                                                                                                                                                                                                                                                                                                                                                                                                                                                                                                                                                                                                                                                                                                                                                                    |                                                                            |
| TAX PARCEL NUMBER:                                  | SECTION: 122.16 BLOCK: 3 LOT: 15                                                                                                                                                                                                                                                                                                                                                                                                                                                                                                                                                                                                                                                                                                                                                                                                                                                                                                                                                                                                                                                                                                                                                                                                                                                                                                                                                                                                                                                                                                                                                                                                                                                                                                                                                                                                                                                                                                                                                                                                                                                                                               |                                                                            |
| ZONING:                                             | "CB"                                                                                                                                                                                                                                                                                                                                                                                                                                                                                                                                                                                                                                                                                                                                                                                                                                                                                                                                                                                                                                                                                                                                                                                                                                                                                                                                                                                                                                                                                                                                                                                                                                                                                                                                                                                                                                                                                                                                                                                                                                                                                                                           |                                                                            |
| ADDRESS:                                            | 736 N BROADWAY, WHITE PLAINS, NY 10603                                                                                                                                                                                                                                                                                                                                                                                                                                                                                                                                                                                                                                                                                                                                                                                                                                                                                                                                                                                                                                                                                                                                                                                                                                                                                                                                                                                                                                                                                                                                                                                                                                                                                                                                                                                                                                                                                                                                                                                                                                                                                         |                                                                            |
|                                                     | FOUR STORY HEIGHT BUILDING BASEMENT ACCESS AT THIS LEVEL NYS BUILDING CODE 2015 EXISTING BUILDING CODE ALTERA                                                                                                                                                                                                                                                                                                                                                                                                                                                                                                                                                                                                                                                                                                                                                                                                                                                                                                                                                                                                                                                                                                                                                                                                                                                                                                                                                                                                                                                                                                                                                                                                                                                                                                                                                                                                                                                                                                                                                                                                                  | TION TYPE 2.                                                               |
| governing codes:                                    | ALL WORK SHALL CONFORM TO THE LATEST NEW YORK STATI<br>CODES, NYS BUILDING CODE 2015 EXISTING BUILDING COD                                                                                                                                                                                                                                                                                                                                                                                                                                                                                                                                                                                                                                                                                                                                                                                                                                                                                                                                                                                                                                                                                                                                                                                                                                                                                                                                                                                                                                                                                                                                                                                                                                                                                                                                                                                                                                                                                                                                                                                                                     | •                                                                          |
|                                                     | PROPOSED SCOPE OF WORK IS IN ACCORDANCE WITH THE BUILDING CODE, 2015 INTERNATIONAL BUILDING CODE, AN UNIFORM CODE SUPPLEMENT. THE OCCUPANCY FOR THE PROPERTY OF THE PROPERTY O | d the 2017 New York State                                                  |
| OCCUPANCY TYPE:<br>BCNYS SECT 303<br>BCNYS SECT 602 | CONSTRUCTION TYPE:II A. OCCUPANCY CLASSIFICATIONS= "B, M AND RESIDENTIAL."                                                                                                                                                                                                                                                                                                                                                                                                                                                                                                                                                                                                                                                                                                                                                                                                                                                                                                                                                                                                                                                                                                                                                                                                                                                                                                                                                                                                                                                                                                                                                                                                                                                                                                                                                                                                                                                                                                                                                                                                                                                     |                                                                            |
| SPRINKLERED:                                        | ENTIRE BUILDING IS FULLY SPRINKLER                                                                                                                                                                                                                                                                                                                                                                                                                                                                                                                                                                                                                                                                                                                                                                                                                                                                                                                                                                                                                                                                                                                                                                                                                                                                                                                                                                                                                                                                                                                                                                                                                                                                                                                                                                                                                                                                                                                                                                                                                                                                                             |                                                                            |
| OCCUPANICY IOAD                                     | TOTAL AREA= 4,110 SQ.FT. 3809/1864                                                                                                                                                                                                                                                                                                                                                                                                                                                                                                                                                                                                                                                                                                                                                                                                                                                                                                                                                                                                                                                                                                                                                                                                                                                                                                                                                                                                                                                                                                                                                                                                                                                                                                                                                                                                                                                                                                                                                                                                                                                                                             | EXITS:                                                                     |
| OCCUPANCY LOAD:<br>TABLE 1004.1.2                   | GROUND FLOOR  M-MERCANTILE OCCUPANCY= 3198 SF/60=54 PERSONS  STOCK OCCUPANCY = 912 SF/300= 4 PERSONS  TOTAL= 58 PERSONS                                                                                                                                                                                                                                                                                                                                                                                                                                                                                                                                                                                                                                                                                                                                                                                                                                                                                                                                                                                                                                                                                                                                                                                                                                                                                                                                                                                                                                                                                                                                                                                                                                                                                                                                                                                                                                                                                                                                                                                                        | TWO EXIT IS REQUIRED AS PER<br>CODE TABLE 1006.3.1<br>PROVIDED TWO EXITS   |
|                                                     | 1ST FLOOR  M-MERCANTILE OCCUPANCY= 3299 SF/60= 55 PERSONS  STOCK OCCUPANCY = 510 SF/300= 2 PERSONS  TOTAL= 57 PERSONS                                                                                                                                                                                                                                                                                                                                                                                                                                                                                                                                                                                                                                                                                                                                                                                                                                                                                                                                                                                                                                                                                                                                                                                                                                                                                                                                                                                                                                                                                                                                                                                                                                                                                                                                                                                                                                                                                                                                                                                                          | TWO EXIT IS REQUIRED AS PER CODE TABLE 1006.3.1 PROVIDED TWO EXITS         |
|                                                     | 2ND FLOOR  R-RESIDENTIAL OCCUPANCY= 1603 SF/200=8 PERSONS  STOCK OCCUPANCY = 261 SF/300=1 PERSONS  TOTAL= 9 PERSONS                                                                                                                                                                                                                                                                                                                                                                                                                                                                                                                                                                                                                                                                                                                                                                                                                                                                                                                                                                                                                                                                                                                                                                                                                                                                                                                                                                                                                                                                                                                                                                                                                                                                                                                                                                                                                                                                                                                                                                                                            | ONE EXIT IS REQUIRED AS PER<br>CODE TABLE 1006.3.2(2)<br>PROVIDED ONE EXIT |
|                                                     | 3RD FLOOR  STOCK OCCUPANCY = 978 SF/300= 4 PERSONS TOTAL= 4 PERSONS                                                                                                                                                                                                                                                                                                                                                                                                                                                                                                                                                                                                                                                                                                                                                                                                                                                                                                                                                                                                                                                                                                                                                                                                                                                                                                                                                                                                                                                                                                                                                                                                                                                                                                                                                                                                                                                                                                                                                                                                                                                            | ONE EXIT IS REQUIRED AS PER<br>CODE TABLE 1006.3.2(2)<br>PROVIDED ONE EXIT |
| BUILDING USES:                                      | GROUND FLOOR = M-MERCANTILE  1 ST FLOOR = M-MERCANTILE  2 ND FLOOR = RESIDENTIAL  3 RD FLOOR = STOCK  FIRE SEPARATION OF 2 HRS TO BE USE FOR NEW  WORK.                                                                                                                                                                                                                                                                                                                                                                                                                                                                                                                                                                                                                                                                                                                                                                                                                                                                                                                                                                                                                                                                                                                                                                                                                                                                                                                                                                                                                                                                                                                                                                                                                                                                                                                                                                                                                                                                                                                                                                        |                                                                            |