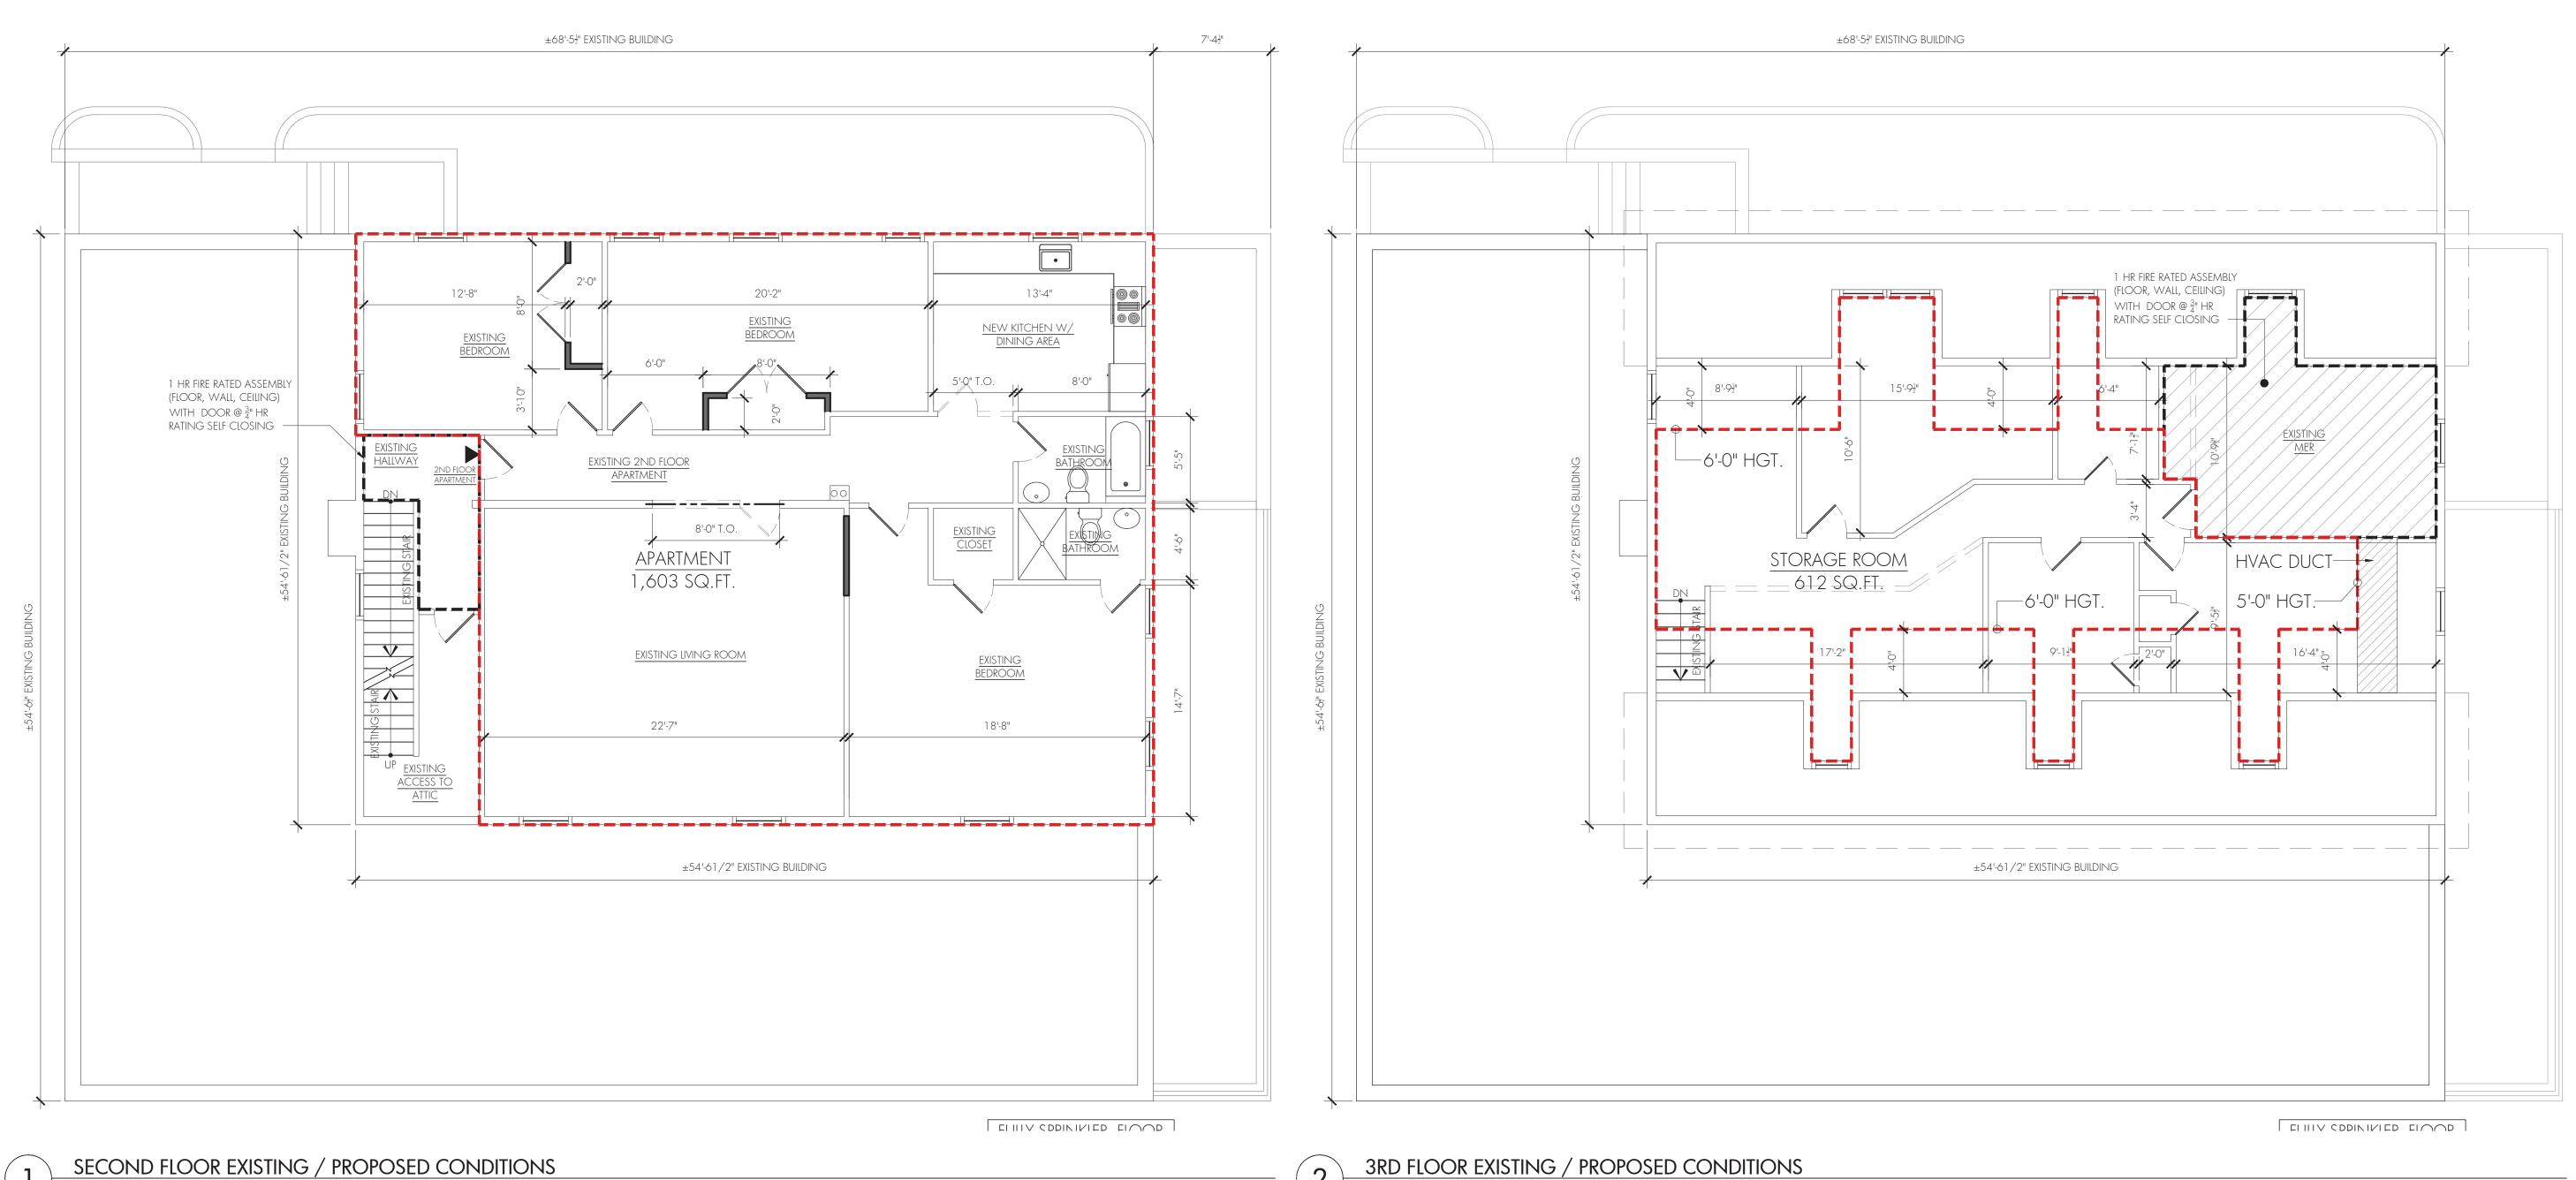

|                                                     | PROJECT DATA                                                                                                                                                                                                                                                                                                                                                                                                                                                                                                                                                                                                                                                                                                                                                                                                                                                                                                                                                                                                                                                                                                                                                                                                                                                                                                                                                                                                                                                                                                                                                                                                                                                                                                                                                                                                                                                                                                                                                                                                                                                                                                                   |                                                                            |
|-----------------------------------------------------|--------------------------------------------------------------------------------------------------------------------------------------------------------------------------------------------------------------------------------------------------------------------------------------------------------------------------------------------------------------------------------------------------------------------------------------------------------------------------------------------------------------------------------------------------------------------------------------------------------------------------------------------------------------------------------------------------------------------------------------------------------------------------------------------------------------------------------------------------------------------------------------------------------------------------------------------------------------------------------------------------------------------------------------------------------------------------------------------------------------------------------------------------------------------------------------------------------------------------------------------------------------------------------------------------------------------------------------------------------------------------------------------------------------------------------------------------------------------------------------------------------------------------------------------------------------------------------------------------------------------------------------------------------------------------------------------------------------------------------------------------------------------------------------------------------------------------------------------------------------------------------------------------------------------------------------------------------------------------------------------------------------------------------------------------------------------------------------------------------------------------------|----------------------------------------------------------------------------|
| PROJECT DESCRIPTION:                                | remodeling of front elevation and creating 3 bedroom apartment on 4th floor                                                                                                                                                                                                                                                                                                                                                                                                                                                                                                                                                                                                                                                                                                                                                                                                                                                                                                                                                                                                                                                                                                                                                                                                                                                                                                                                                                                                                                                                                                                                                                                                                                                                                                                                                                                                                                                                                                                                                                                                                                                    |                                                                            |
| TAX PARCEL NUMBER:                                  | SECTION: 122.16 BLOCK: 3 LOT: 15                                                                                                                                                                                                                                                                                                                                                                                                                                                                                                                                                                                                                                                                                                                                                                                                                                                                                                                                                                                                                                                                                                                                                                                                                                                                                                                                                                                                                                                                                                                                                                                                                                                                                                                                                                                                                                                                                                                                                                                                                                                                                               |                                                                            |
| ZONING:                                             | "CB"                                                                                                                                                                                                                                                                                                                                                                                                                                                                                                                                                                                                                                                                                                                                                                                                                                                                                                                                                                                                                                                                                                                                                                                                                                                                                                                                                                                                                                                                                                                                                                                                                                                                                                                                                                                                                                                                                                                                                                                                                                                                                                                           |                                                                            |
| ADDRESS:                                            | 736 N BROADWAY, WHITE PLAINS, NY 10603                                                                                                                                                                                                                                                                                                                                                                                                                                                                                                                                                                                                                                                                                                                                                                                                                                                                                                                                                                                                                                                                                                                                                                                                                                                                                                                                                                                                                                                                                                                                                                                                                                                                                                                                                                                                                                                                                                                                                                                                                                                                                         |                                                                            |
|                                                     | FOUR STORY HEIGHT BUILDING BASEMENT ACCESS AT THIS LEVEL NYS BUILDING CODE 2015 EXISTING BUILDING CODE ALTERA                                                                                                                                                                                                                                                                                                                                                                                                                                                                                                                                                                                                                                                                                                                                                                                                                                                                                                                                                                                                                                                                                                                                                                                                                                                                                                                                                                                                                                                                                                                                                                                                                                                                                                                                                                                                                                                                                                                                                                                                                  | TION TYPE 2.                                                               |
| governing codes:                                    | ALL WORK SHALL CONFORM TO THE LATEST NEW YORK STATI<br>CODES, NYS BUILDING CODE 2015 EXISTING BUILDING COD                                                                                                                                                                                                                                                                                                                                                                                                                                                                                                                                                                                                                                                                                                                                                                                                                                                                                                                                                                                                                                                                                                                                                                                                                                                                                                                                                                                                                                                                                                                                                                                                                                                                                                                                                                                                                                                                                                                                                                                                                     | •                                                                          |
|                                                     | PROPOSED SCOPE OF WORK IS IN ACCORDANCE WITH THE BUILDING CODE, 2015 INTERNATIONAL BUILDING CODE, AN UNIFORM CODE SUPPLEMENT. THE OCCUPANCY FOR THE PROPERTY OF THE PROPERTY O | d the 2017 New York State                                                  |
| OCCUPANCY TYPE:<br>BCNYS SECT 303<br>BCNYS SECT 602 | CONSTRUCTION TYPE:II A. OCCUPANCY CLASSIFICATIONS= "B, M AND RESIDENTIAL."                                                                                                                                                                                                                                                                                                                                                                                                                                                                                                                                                                                                                                                                                                                                                                                                                                                                                                                                                                                                                                                                                                                                                                                                                                                                                                                                                                                                                                                                                                                                                                                                                                                                                                                                                                                                                                                                                                                                                                                                                                                     |                                                                            |
| SPRINKLERED:                                        | ENTIRE BUILDING IS FULLY SPRINKLER                                                                                                                                                                                                                                                                                                                                                                                                                                                                                                                                                                                                                                                                                                                                                                                                                                                                                                                                                                                                                                                                                                                                                                                                                                                                                                                                                                                                                                                                                                                                                                                                                                                                                                                                                                                                                                                                                                                                                                                                                                                                                             |                                                                            |
| OCCUPANICY IOAD                                     | TOTAL AREA= 4,110 SQ.FT. 3809/1864                                                                                                                                                                                                                                                                                                                                                                                                                                                                                                                                                                                                                                                                                                                                                                                                                                                                                                                                                                                                                                                                                                                                                                                                                                                                                                                                                                                                                                                                                                                                                                                                                                                                                                                                                                                                                                                                                                                                                                                                                                                                                             | EXITS:                                                                     |
| OCCUPANCY LOAD:<br>TABLE 1004.1.2                   | GROUND FLOOR  M-MERCANTILE OCCUPANCY= 3198 SF/60=54 PERSONS  STOCK OCCUPANCY = 912 SF/300= 4 PERSONS  TOTAL= 58 PERSONS                                                                                                                                                                                                                                                                                                                                                                                                                                                                                                                                                                                                                                                                                                                                                                                                                                                                                                                                                                                                                                                                                                                                                                                                                                                                                                                                                                                                                                                                                                                                                                                                                                                                                                                                                                                                                                                                                                                                                                                                        | TWO EXIT IS REQUIRED AS PER<br>CODE TABLE 1006.3.1<br>PROVIDED TWO EXITS   |
|                                                     | 1ST FLOOR  M-MERCANTILE OCCUPANCY= 3299 SF/60= 55 PERSONS  STOCK OCCUPANCY = 510 SF/300= 2 PERSONS  TOTAL= 57 PERSONS                                                                                                                                                                                                                                                                                                                                                                                                                                                                                                                                                                                                                                                                                                                                                                                                                                                                                                                                                                                                                                                                                                                                                                                                                                                                                                                                                                                                                                                                                                                                                                                                                                                                                                                                                                                                                                                                                                                                                                                                          | TWO EXIT IS REQUIRED AS PER CODE TABLE 1006.3.1 PROVIDED TWO EXITS         |
|                                                     | 2ND FLOOR  R-RESIDENTIAL OCCUPANCY= 1603 SF/200=8 PERSONS  STOCK OCCUPANCY = 261 SF/300=1 PERSONS  TOTAL= 9 PERSONS                                                                                                                                                                                                                                                                                                                                                                                                                                                                                                                                                                                                                                                                                                                                                                                                                                                                                                                                                                                                                                                                                                                                                                                                                                                                                                                                                                                                                                                                                                                                                                                                                                                                                                                                                                                                                                                                                                                                                                                                            | ONE EXIT IS REQUIRED AS PER<br>CODE TABLE 1006.3.2(2)<br>PROVIDED ONE EXIT |
|                                                     | 3RD FLOOR  STOCK OCCUPANCY = 978 SF/300= 4 PERSONS TOTAL= 4 PERSONS                                                                                                                                                                                                                                                                                                                                                                                                                                                                                                                                                                                                                                                                                                                                                                                                                                                                                                                                                                                                                                                                                                                                                                                                                                                                                                                                                                                                                                                                                                                                                                                                                                                                                                                                                                                                                                                                                                                                                                                                                                                            | ONE EXIT IS REQUIRED AS PER<br>CODE TABLE 1006.3.2(2)<br>PROVIDED ONE EXIT |
| BUILDING USES:                                      | GROUND FLOOR = M-MERCANTILE  1 ST FLOOR = M-MERCANTILE  2 ND FLOOR = RESIDENTIAL  3 RD FLOOR = STOCK  FIRE SEPARATION OF 2 HRS TO BE USE FOR NEW  WORK.                                                                                                                                                                                                                                                                                                                                                                                                                                                                                                                                                                                                                                                                                                                                                                                                                                                                                                                                                                                                                                                                                                                                                                                                                                                                                                                                                                                                                                                                                                                                                                                                                                                                                                                                                                                                                                                                                                                                                                        |                                                                            |