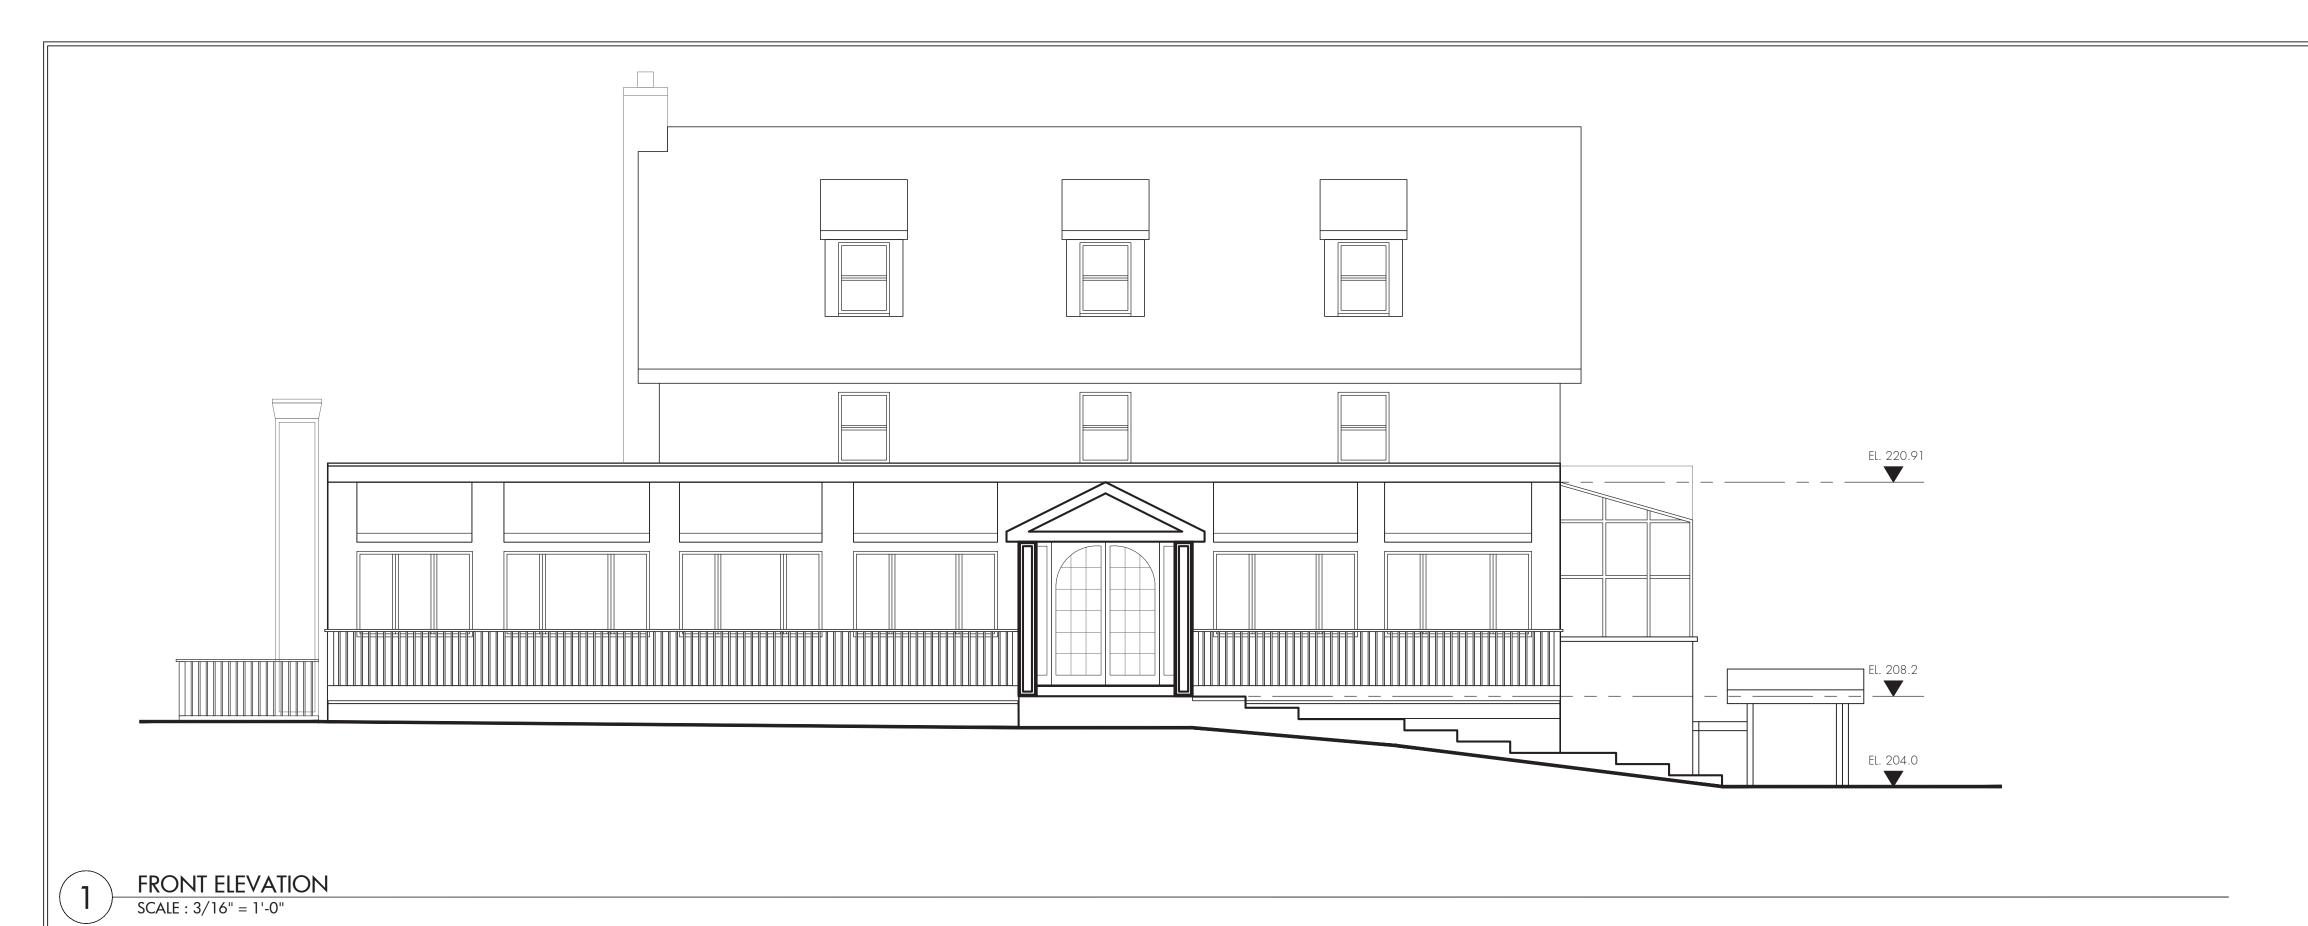

## DRAWING TITLE: EXISTING / PROPOSED ELEVATION

| PROJECT MANAGER: | GS    |            |    |  |
|------------------|-------|------------|----|--|
| DRAWN BY:        | MQ    | CHEKED BY: | GS |  |
| SCALE:           |       |            |    |  |
| PROJECT #:       | GSA-  | GSA-010519 |    |  |
| DATE:            | 01/05 | 01/05/19   |    |  |
|                  |       |            |    |  |