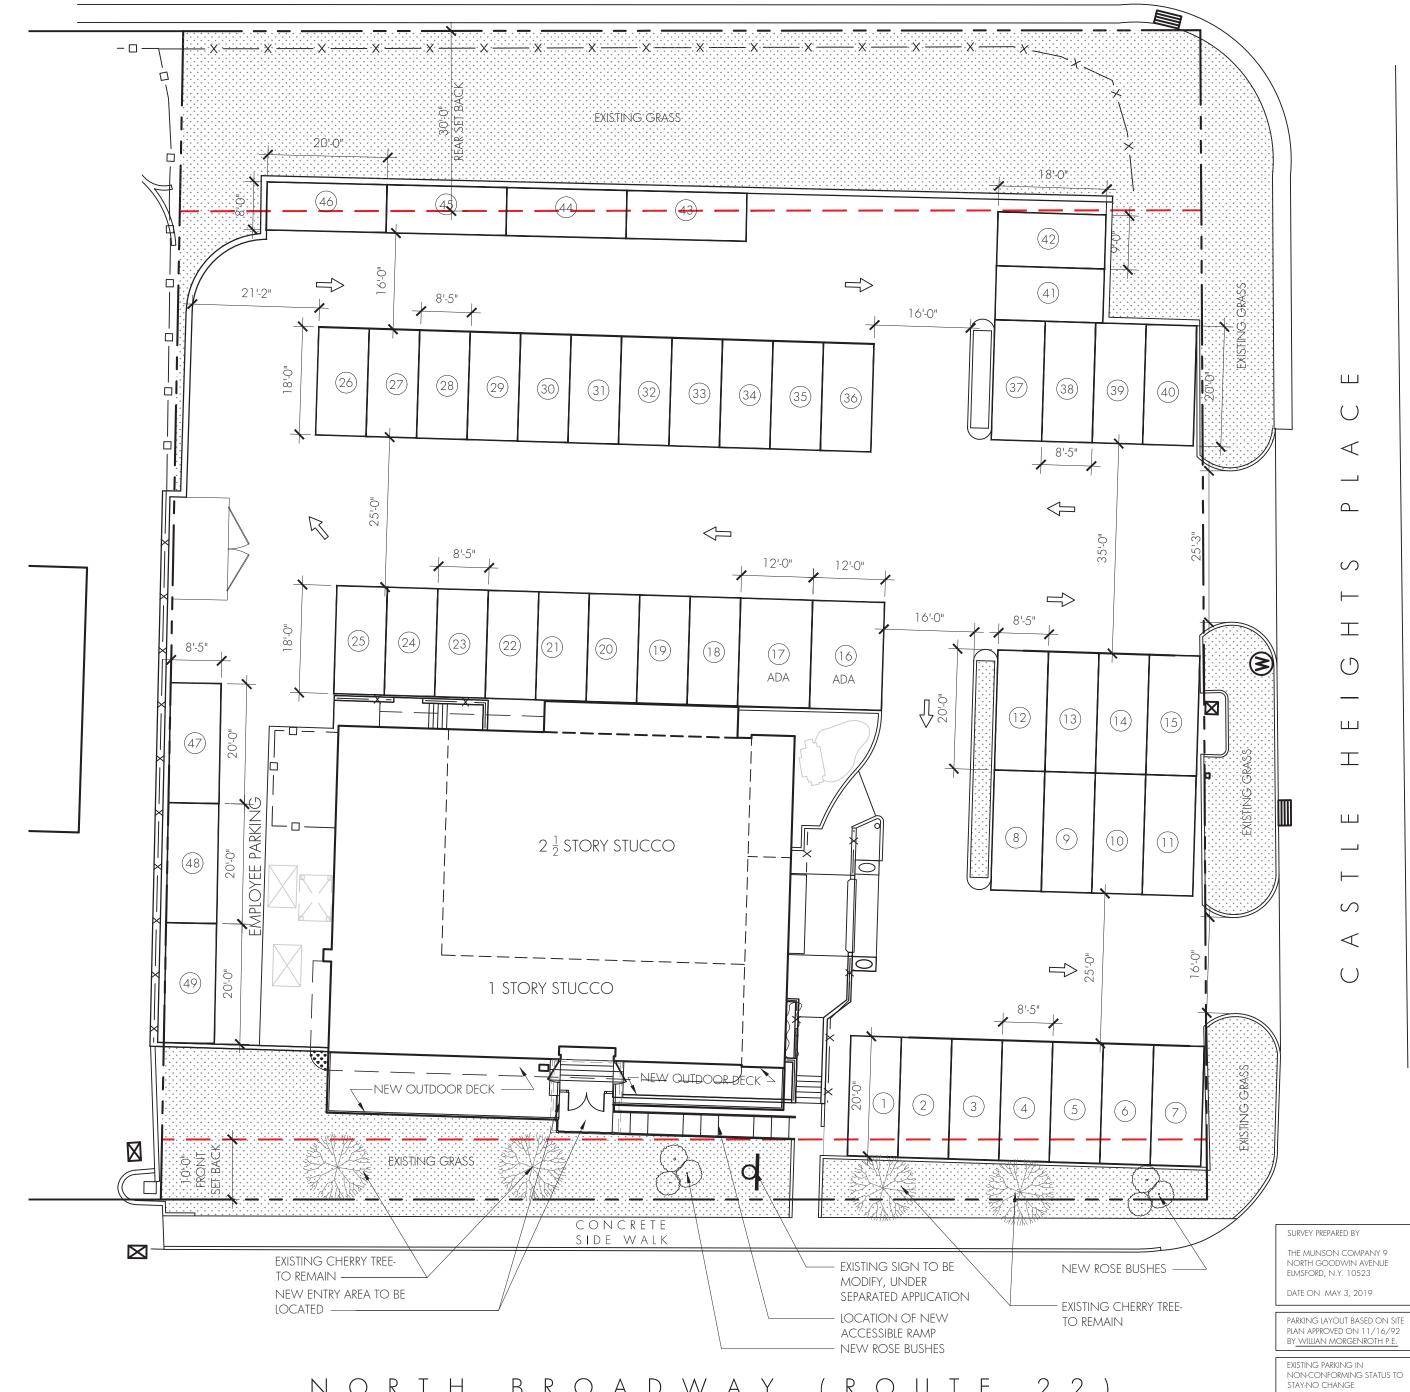

### NORTH BROADWAY (ROUTE 22)

### SITE PLAN SCALE : 1/16" = 1'-0"

| ZONING DATA : ZONE "CB" |                     |                        |
|-------------------------|---------------------|------------------------|
| SECTION: 122.16 BLOCK:3 | LOT: 15             |                        |
|                         | required            | PROVIDED               |
| LOT AREA                | 5,000 SF.           | 33,488.9 SF.           |
| FRONTAGE                | 50'                 | 174.26'                |
| DEPTH                   | 100'                | 194.59'                |
| front setback           | 10'                 | 21.9'                  |
| REAR SETBACK            | 30'                 | 111.67'                |
| SIDE SETBACK            | 0                   | N/A                    |
| max. Building coverage  | 35%                 | 4,203.31 SF OR (12.6%) |
| MAX. BUILDING HEIGHT    | 30' (2 STORIES)     | 30' (2 STORIES)        |
| F.A.R.                  | 0.4 OR 13,395.56 SF | 0.3 OR 10,311.99 SF    |
|                         |                     |                        |

| PARKING DATA                            |                                 |                                 |           |
|-----------------------------------------|---------------------------------|---------------------------------|-----------|
|                                         | OPTION 1                        | OPTION 2                        | PROVIDED  |
| EXISTING GROUND FLOOR/ RETAIL SPACE     | 3198/200 =15.99 OR<br>16 SPACES |                                 |           |
| existing ground floor/ convenient store |                                 | 3198/150 =21.32 OR<br>22 SPACES |           |
| existing 1st floor/ restaurant          | 3299/75 =43.98 OR<br>44 SPACES  | 3299/75 =43.98 OR<br>44 SPACES  |           |
| existing 2nd floor apt.                 | 2 SPACES                        | 2 SPACES                        |           |
| existing 3rd floor storage              | 1 SPACES                        | 1 SPACES                        |           |
| TOTAL PARKING                           | 63 SPACES                       | 69 SPACES                       | 49 SPACES |

### Parking Variance

VARIANCE NEEDED FOR "OPTION 1" 14 PARKING SPACES

VARIANCE NEEDED FOR "OPTION 2" 20 PARKING SPACES

### NOTE:

parking spaces will remain as per amended resolution of planning BOARD FROM OCTOBER 04 1992.