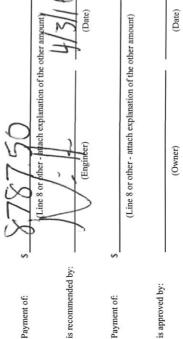

Ultraviolet Disinfection Project

**Kings Capital Payment Application No.2** 

The following is an authorization request for Payment Application No.2 to Kings Capital Construction Group, Inc, in the amount of \$8,787.50 less a 5% retainage for the above referenced project earned this pay period.

Re:

Application and Certificate for Payment No. 02 – Kings Capital Construction Group, Inc.

North Broadway Ultraviolet Disinfection

Town of North Castle, New York

GHD No. 8616786.21

Dear Sal:

The above-referenced Application and Certificate for Payment has been reviewed by our office and we recommend that payment be made in accordance with the Contract Documents for the indicated amount of \$8,787.50. Enclosed are three signed originals of the Application and Certificate for Payment. Also enclosed is one copy of the MWBE Monthly Report for February.

Application For Payment

\$1,093,750.00 \$1,093,750.00 \$34,250.00 \$1,712.50 \$1,712.50 \$32,537.50 \$23,750.00 \$8,787.50 7. LESS PREVIOUS PAYMENTS (Line 6 from prior Application)... \$34,250.00 Work Completed. Stored Material. 6. AMOUNT ELIGIBLE TO DATE (Line 4 - Line 5c). c. Total Retainage (Line 5a + Line 5b)... 4. TOTAL COMPLETED AND STORED TO DATE 9. BALANCE TO FINISH, PLUS RETAINAGE 8. AMOUNT DUE THIS APPLICATION... 3. Current Contract Price (Line 1 ± 2)... 1. ORIGINAL CONTRACT PRICE. (Column F on Progress Estimate).. Net change by Change Orders.. × b. 5% a. 5% 5. RETAINAGE: Deductions Change Order Summary Additions TOTALS CHANGE ORDERS NET CHANGE BY Approved Change Orders Number